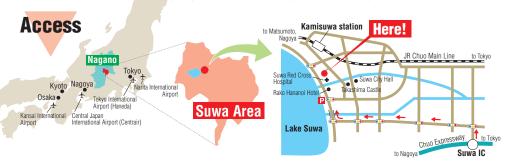

**9:30-16:30 (9:30-16:00 on Saturday)** Free (visitors are issued IDs at entrance reception).

Please present two business cards at the reception.

Main venue Suwa Lake side, Suwa Lake Event Hall (Toyo Valve Co., Ltd. Suwa Plant, Old factory site)

Sub venue Suwa Culture Center